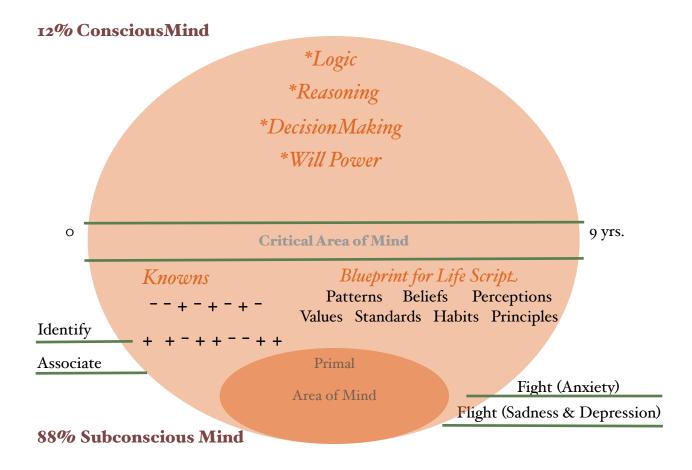

## THEORY OF THE MIND

Here is my version of Dr. Kappas' model of the "Theory of Mind."

Dr. Kappas is the founder of the Behavioral Science Center, which is where I studied this powerful knowledge.

Message Units: Body, Environment, Subconscious Mind, Conscious Mind Knowns: Unit of Communication that doesn't propose a threat Defense Mechanism: Created based upon proposed or perceived threat Abreaction: When perceived as a threat, there is a physical response Pain/Pleasure Syndrome: Knowns are pleasurable, Unknowns are painful

<sup>\*\*</sup>Please note this is a copywrited diagram by Dr. Kappas, Hypnosis Motivation Institute and may not be used without permission.